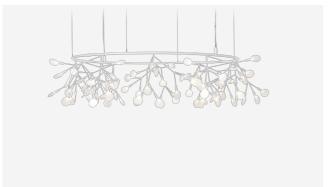

## Heracleum The Big O

BERTJAN POT | POWERED THROUGH ELECTROSANDWICH® BY MARCEL WANDERS

In the Heracleum The Big O, by Bertjan Pot, the flowering leaves are shaped in a blossoming crown. In the old days, a circular crown was a symbol of power, eternity and glory. The Heracleum The Big O adds the beauty of nature and prosperity to that row. Available in two sizes and three colours, this festive foliage is suitable for any space and crowns any interior.